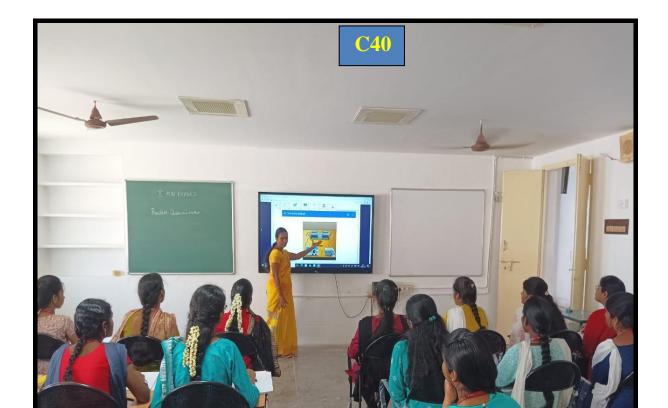

### **Smart TV**

SMART TV in a classroom facilitates interactive lessons with multimedia content, presentations, and digital resources, enhancing student engagement and understanding. Students can access educational videos, online courses and digital libraries directly on SMART TV, promoting self-paced learning and research.