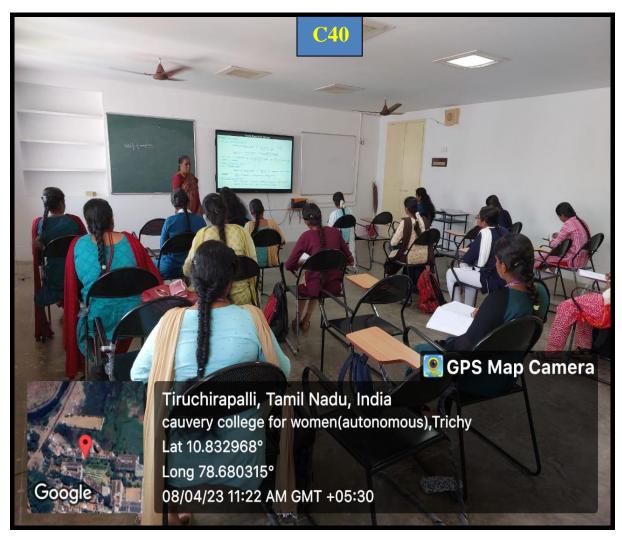

### **Smart TV**

SMART TV in a classroom facilitates interactive lessons with multimedia content, presentations, and digital resources, enhancing student engagement and understanding. Students can access educational videos, online courses and digital libraries directly on SMART TV, promoting self-paced learning and research.