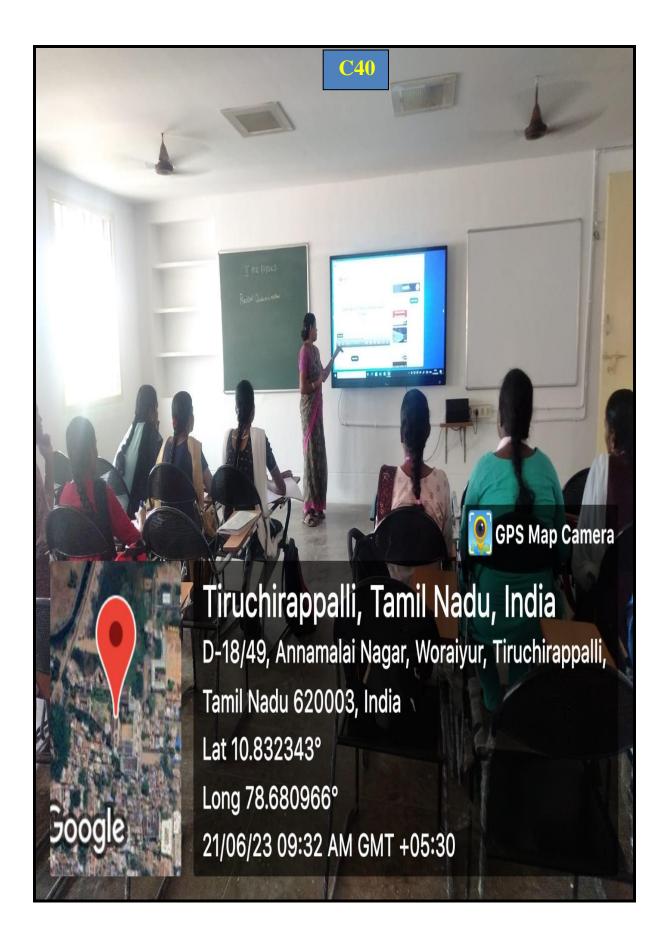

### **Smart TV**

SMART TV in a classroom facilitates interactive lessons with multimedia content, presentations, and digital resources, enhancing student engagement and understanding. Students can access educational videos, online courses and digital libraries directly on SMART TV, promoting self-paced learning and research.